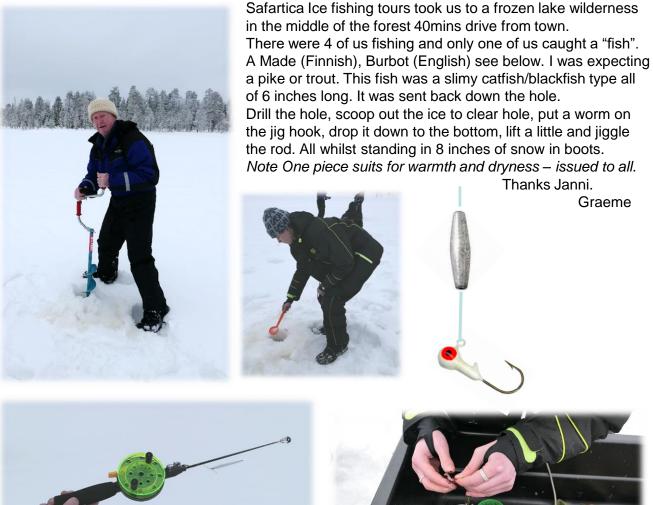

and seafood restaurant)





The best fish and the best fish restaurant in town. Norwegian Shrimp, small but sweet, King Crab, the ultimate crab, Langoustines, Lobsters, Stone crab claws and bodies, Mussels, Oysters and many types of fresh and salt water fish, trout, perch, salmon etc, Tinned fish and cavier.

Even whale meat as Cengiz is holding up for a photo here.

He kindly cut a few slices of smoked whale (Minke) for us to taste.

It tasted soft beefy and livery. Enjoyable as a few slices but with a growing aftertaste. You couldn't eat too much. Our tour group dined in the restaurant the night before, I had Mussels and chips.

Thanks Cengiz.

Note: Excessive number of King crabs are menacing the biodiversity in the fjords of Norway. Graeme









# Ice fishing in Rovaniemi Finland











# **CLUB COMPETITION REGISTER**



| OVERALL          | Total | Time   |  |  |
|------------------|-------|--------|--|--|
|                  |       | Fished |  |  |
| Andrew Norman    | 333   | 9      |  |  |
| Annie Bramble    | 321   | 6      |  |  |
| Stan Kolbe       | 319   | 7      |  |  |
| Ken Billing      | 200   | 6      |  |  |
| Stephan Belcourt | 175   | 4      |  |  |
| Perry Ligidakis  | 171   | 5      |  |  |
| Dale Bramble     | 170   | 7      |  |  |
| Bernard Belcourt | 168   | 4      |  |  |
| Brad Souter      | 130   | 2      |  |  |
| Max Besley       | 110   | 3      |  |  |
| Danuta Zuchowski | 108   | 3      |  |  |
| Janusz Zuchowski | 106   | 3      |  |  |
| Robbie Hudson    | 80    | 2      |  |  |
| Janine Oxland    | 64    | 2      |  |  |
| Emir