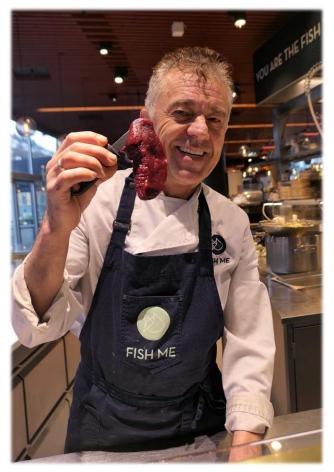

# Norway – Bergen Fish Me Fish market (and seafood restaurant)

The best fish and the best fish restaurant in town. Norwegian Shrimp, small but sweet, King Crab, the ultimate crab, Langoustines, Lobsters, Stone crab claws and bodies, Mussels, Oysters and many types of fresh and salt water fish, trout, perch, salmon etc, Tinned fish and cavier.

Even whale meat as Cengiz is holding up for a photo here.

He kindly cut a few slices of smoked whale (Minke) for us to taste.

It tasted soft beefy and livery. Enjoyable as a few slices but with a growing aftertaste. You couldn't eat too much. Our tour group dined in the restaurant the night before, I had Mussels and chips.

Thanks Cengiz.

Note: Excessive number of King crabs are menacing the biodiversity in the fjords of Norway. Graeme