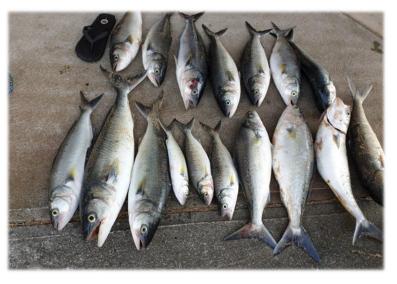

Editors note: Love the shirt Max.

Bernard and Stephan Belcourt with some mates fishing off Stoney Point on Good Friday, A good variety of species, it was a good day!