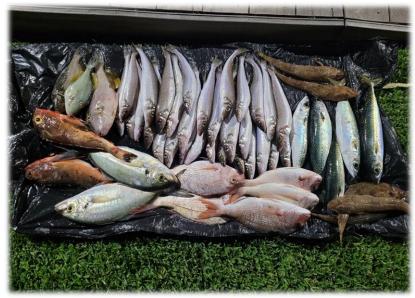

### Bemm River – Estuary 9th -11th March

Mens: Robbie HudsonMens Runner-up: Andrew NormanLadies: Janine OxlandLadies Runner-up: Angie CollettCompetition Winner: Robbie HudsonPrize winner Longest other than Bream: David Oxland 76cm flatheadSecret Weight: (0.7kg)David Oxland 2.15kgDoor Prize: Andrew NormanTotal fish: 75,Total Weight: 53.9kgAdults: 10Visitors: 3DH Award:Max - left esky at Bemm last year, it was still there this year.

Bream, Bream, Bream and a big flattie but not as big as David's 76cm flattie.