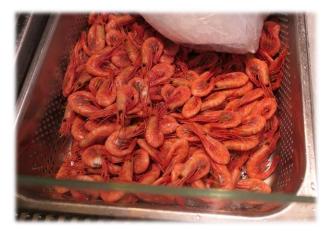

# Norway – Bergen Fish Me Fish market (and seafood restaurant)

The best fish and the best fish restaurant in town. Norwegian Shrimp, small but sweet, King Crab, the ultimate crab, Langoustines, Lobsters, Stone crab claws and bodies, Mussels, Oysters and many types of fresh and salt water fish, trout, perch, salmon etc, Tinned fish and cavier.