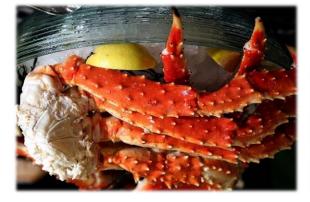

# Norway – Bergen Fish Me Fish market (and seafood restaurant)

The best fish and the best fish restaurant in town. Norwegian Shrimp, small but sweet, King Crab, the ultimate crab, Langoustines, Lobsters, Stone crab claws and bodies, Mussels, Oysters and many types of fresh and salt water fish, trout, perch, salmon etc, Tinned fish and cavier.

Thanks Cengiz.

Note: Excessive number of King crabs are menacing the biodiversity in the fjords of Norway. Graeme