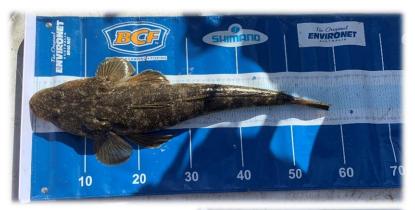

# **NEWSLETTER APRIL 2024**

- Working Bee at Loch Sport house June 22<sup>nd</sup>-23<sup>rd</sup>. Come down and lend a hand, bring your rods.
- Fish of the Month: David Oxland with his 76cm Flathead
- The Longest Whiting competition was won by Stan Kolbe with his 45cm Whiting.
- Our next 3 monthly species competition starts April 1<sup>st</sup> June 30<sup>th</sup> Heaviest Trout.
- A lot of discussion was held around the recording of your catch. There is a Monthly Catch sheet on the Anglers Notice Board at Club Noble. If you catch a fish worth recording, get it noted on the Monthly sheet. It could be in the running for Best in Species or Fish of the Month otherwise your catch goes unnoticed/unrecorded. Write it up yourself or email/text Neil or Bernard and it can be recorded for you. After all this is a fishing club.
- There was also more discussion about sharing accommodation for the members on away from home events to help lower the cost.
  So if you would like to compete and would like to find out if it is possible to share accommodation with another club member please ask at our meetings and/or let me know so I can put it in the Newsletter.
- A big thank you to Gary Besley for donating a new King size bed for the Loch Sport house.
- Don't forget all your Club Information can be found on our website such as Loch Sport Bookings, Club Competition points, Syllabus etc...

### Bemm River – Estuary 9th -11th March

Mens: Robbie HudsonMens Runner-up: Andrew NormanLadies: Janine OxlandLadies Runner-up: Angie CollettCompetition Winner: Robbie HudsonPrize winner Longest other than Bream: David Oxland 76cm flatheadSecret Weight: (0.7kg)David Oxland 2.15kgDoor Prize: Andrew NormanTotal fish: 75,Total Weight: 53.9kgAdults: 10Visitors: 3DH Award:Max - left esky at Bemm last year, it was still there this year.

Bream, Bream, Bream and a big flattie but not as big as David's 76cm flattie.