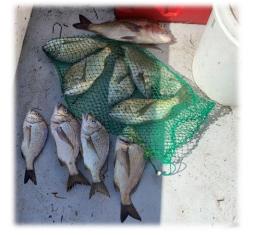

### Bemm River – Estuary 9th -11th March

Mens: Robbie HudsonMens Runner-up: Andrew NormanLadies: Janine OxlandLadies Runner-up: Angie CollettCompetition Winner: Robbie HudsonPrize winner Longest other than Bream: David Oxland 76cm flatheadSecret Weight: (0.7kg)David Oxland 2.15kgDoor Prize: Andrew NormanTotal fish: 75,Total Weight: 53.9kgAdults: 10Visitors: 3DH Award:Max - left esky at Bemm last year, it was still there this year.

Bream, Bream, Bream and a big flattie but not as big as David's 76cm flattie.