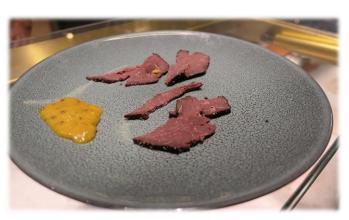

Even whale meat as Cengiz is holding up for a photo here.

He kindly cut a few slices of smoked whale (Minke) for us to taste.

It tasted soft beefy and livery. Enjoyable as a few slices but with a growing aftertaste. You couldn't eat too much. Our tour group dined in the restaurant the night before, I had Mussels and chips.