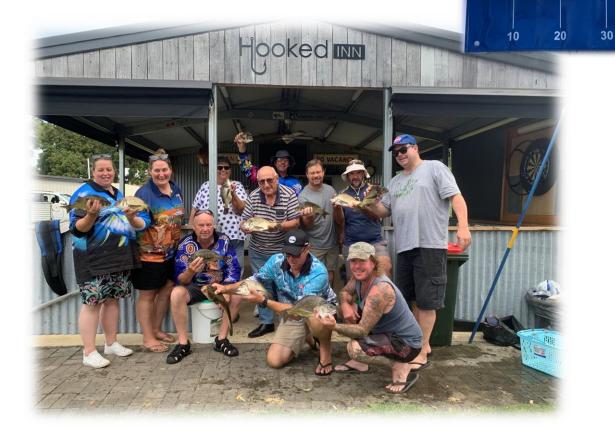

### Bemm River – Estuary 9th -11th March

Mens: Robbie HudsonMens Runner-up: Andrew NormanLadies: Janine OxlandLadies Runner-up: Angie CollettCompetition Winner: Robbie HudsonPrize winner Longest other than Bream: David Oxland 76cm flatheadSecret Weight: (0.7kg)David Oxland 2.15kgDoor Prize: Andrew NormanTotal fish: 75,Total Weight: 53.9kgAdults: 10Visitors: 3DH Award:Max - left esky at Bemm last year, it was still there this year.

Bream, Bream, Bream and a big flattie but not as big as David's 76cm flattie.