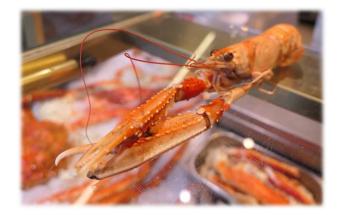

# Norway – Bergen Fish Me Fish market (and seafood restaurant)

The best fish and the best fish restaurant in town. Norwegian Shrimp, small but sweet, King Crab, the ultimate crab, Langoustines, Lobsters, Stone crab claws and bodies, Mussels, Oysters and many types of fresh and salt water fish, trout, perch, salmon etc, Tinned fish and cavier.